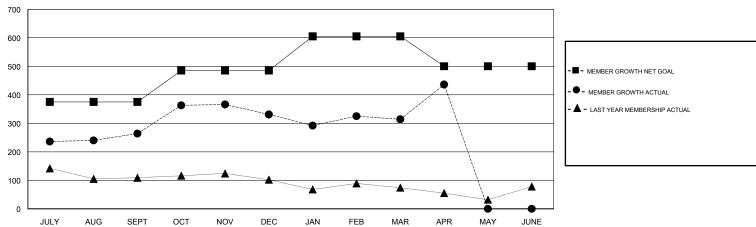

## GOALS AND ACTUAL MEMBERS CUMULATIVE

| DROPPED CLUBS: 3  DROPPED MEMBERS |     | 57 CLUBS OF 73 ADDED 1 OR MORE<br>NEW MEMBERS | GENDER DISTRIBUTION  MALE 2,364 (68.68%)  FEMALE 1,078 (31.32%)  Women Percentage Fiscal Year Goal: 30% |     |
|-----------------------------------|-----|-----------------------------------------------|---------------------------------------------------------------------------------------------------------|-----|
| DECEASED                          | 18  | CLICK HERE FOR CUMULATIVE                     | TOTAL FAMILY UNIT MEMBERS                                                                               |     |
| CLUB CANCELLED                    | 58  | MEMBERSHIP DATA                               |                                                                                                         | 858 |
| OTHER                             | 225 |                                               | FAMILY MEMBERS PAYING HALF DUES                                                                         |     |
| TOTAL                             | 301 |                                               |                                                                                                         |     |

## LOCATION INDIA

| Clubs                 |               |           |               | Members               |                           |                         |                                              |
|-----------------------|---------------|-----------|---------------|-----------------------|---------------------------|-------------------------|----------------------------------------------|
| RESULTS FOR 2018-2019 |               |           |               | RESULTS FOR 2018-2019 |                           |                         |                                              |
| QUARTER               | NEW CLUB GOAL | NEW CLUBS | DROPPED CLUBS | QUARTER               | MEMBER GROWTH NET<br>GOAL | MEMBER GROWTH<br>ACTUAL | DROPPED MEMBERS ACTUAL (including transfers) |
| JULY/AUG/SEPT         | 10            | 7         | 0             | JULY/AUG/SEPT         | 375                       | 315                     | 46                                           |
| OCT/NOV/DEC           | 5             | 2         | 1             | OCT/NOV/DEC           | 110                       | 243                     | 172                                          |
| JAN/FEB/MAR           | 3             | 0         | 2             | JAN/FEB/MAR           | 120                       | 62                      | 75                                           |
| APR/MAY/JUNE          | 2             | 0         | 0             | APR/MAY/JUNE          | -105                      | 134                     | 8                                            |