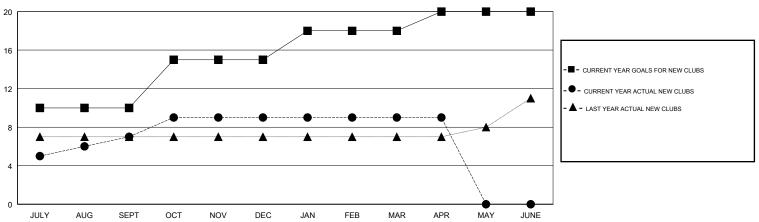

#### GOALS AND ACTUAL NEW CLUBS CUMULATIVE

## LOCATION INDIA

| Clubs                 |               |           |               | Members               |                           |                         |                                              |
|-----------------------|---------------|-----------|---------------|-----------------------|---------------------------|-------------------------|----------------------------------------------|
| RESULTS FOR 2018-2019 |               |           |               | RESULTS FOR 2018-2019 |                           |                         |                                              |
| QUARTER               | NEW CLUB GOAL | NEW CLUBS | DROPPED CLUBS | QUARTER               | MEMBER GROWTH NET<br>GOAL | MEMBER GROWTH<br>ACTUAL | DROPPED MEMBERS ACTUAL (including transfers) |
| JULY/AUG/SEPT         | 10            | 7         | 0             | JULY/AUG/SEPT         | 375                       | 315                     | 46                                           |
| OCT/NOV/DEC           | 5             | 2         | 1             | OCT/NOV/DEC           | 110                       | 243                     | 172                                          |
| JAN/FEB/MAR           | 3             | 0         | 2             | JAN/FEB/MAR           | 120                       | 62                      | 75                                           |
| APR/MAY/JUNE          | 2             | 0         | 0             | APR/MAY/JUNE          | -105                      | 134                     | 8                                            |